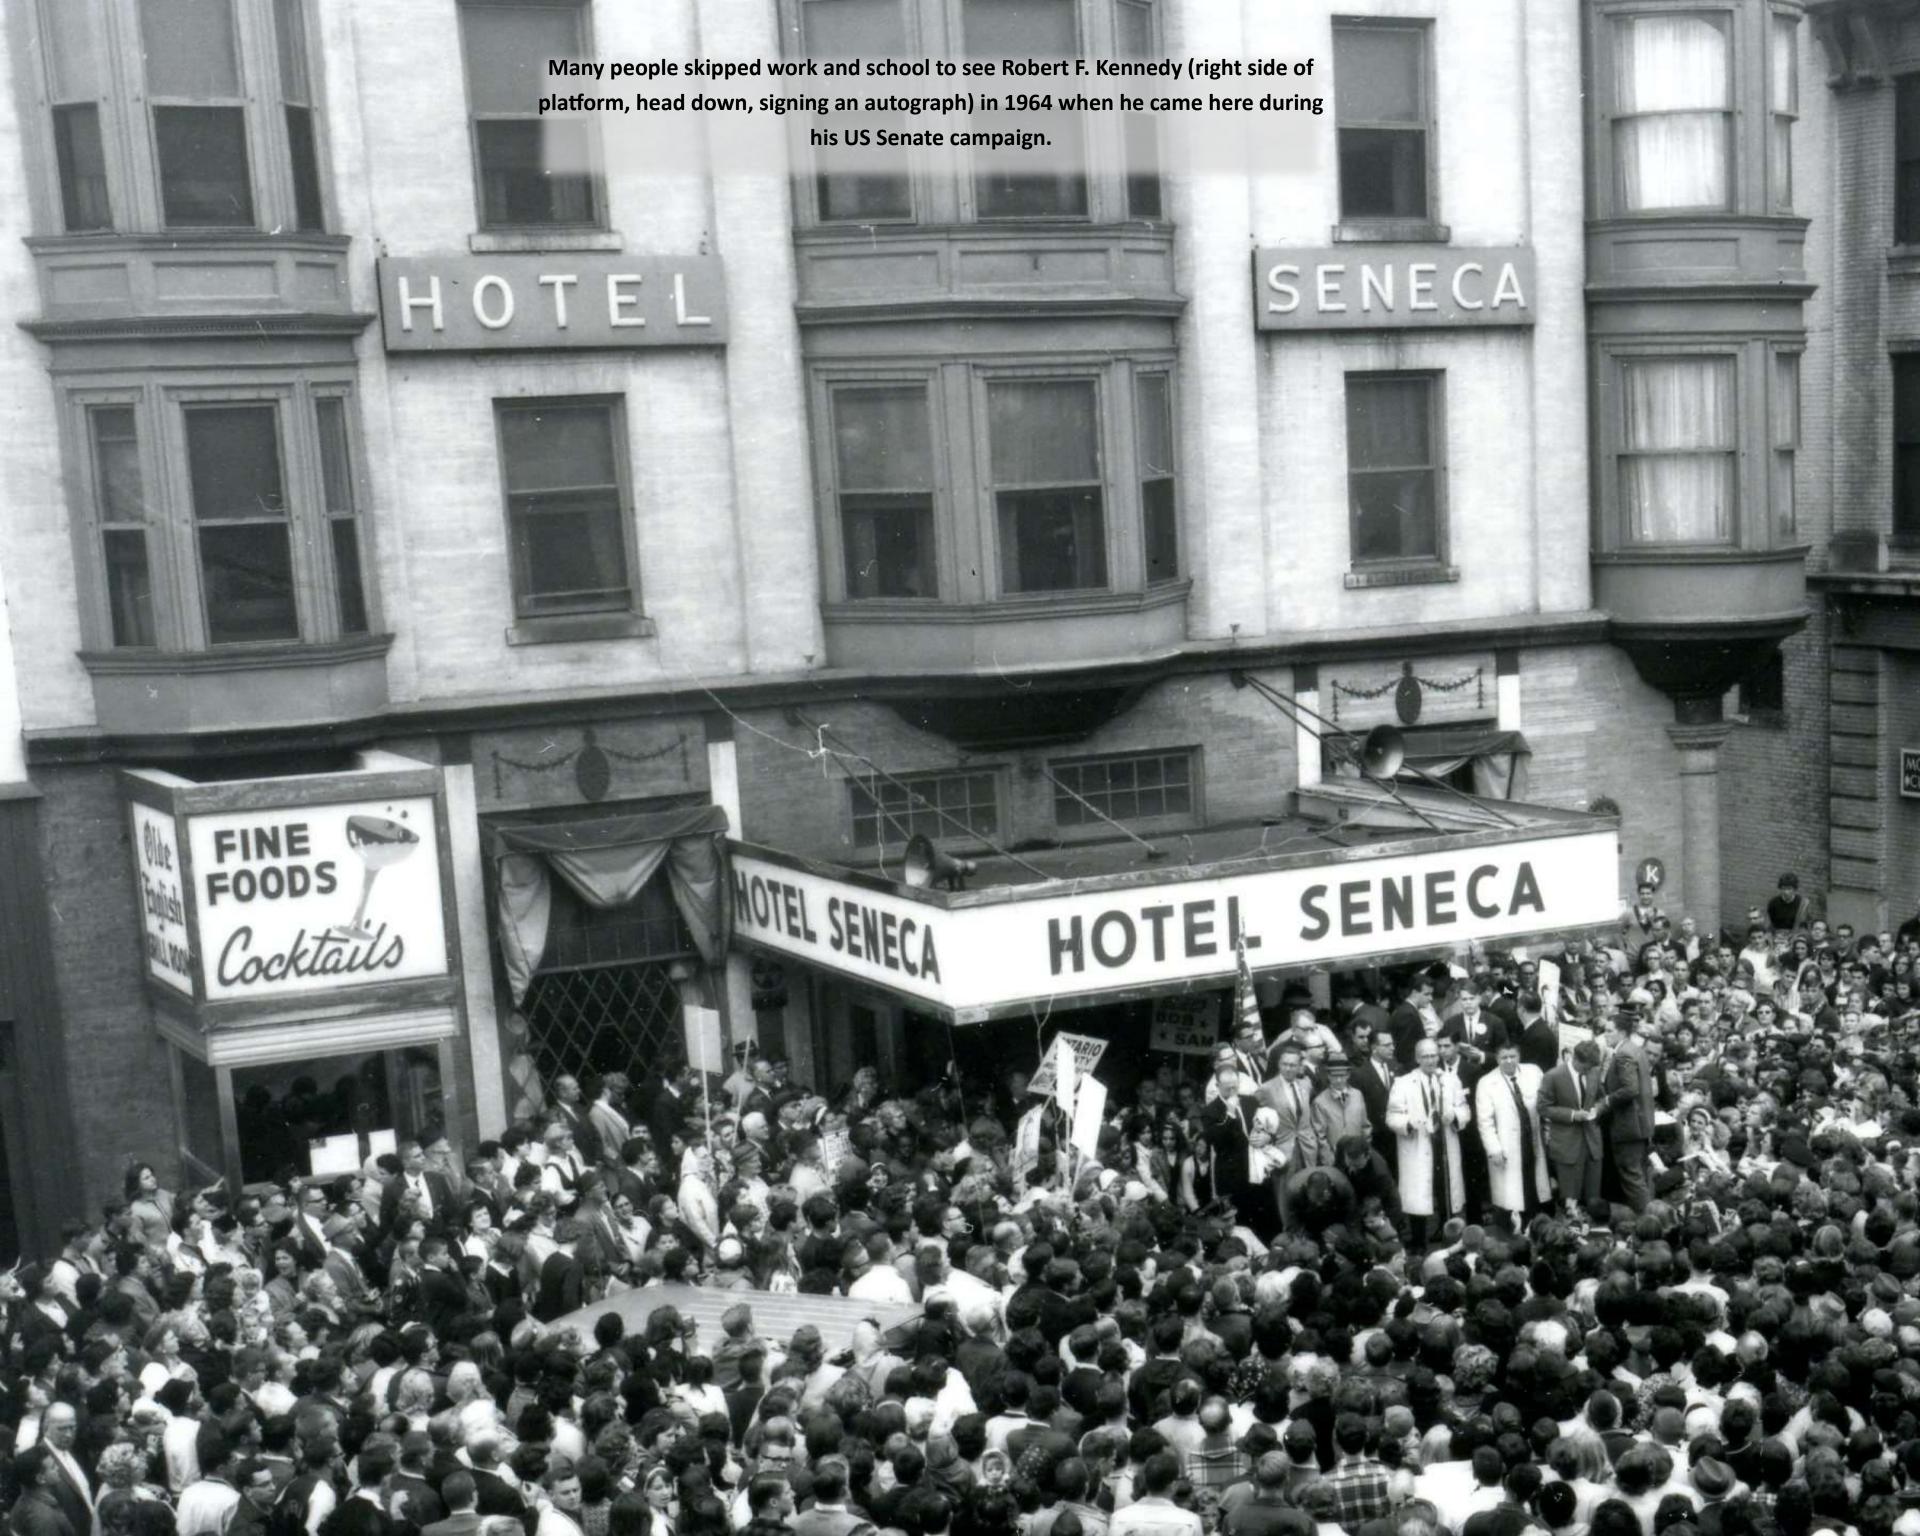

## Support Your Candidate: Political Memorabilia

Ephemera is "any transitory written or printed matter not meant to be retained or preserved." By preserving ephemera, we're able to tell the stories of basic human activities such as elections. Support Your Candidate looks at elected politicians and their opponents who are all too easily forgotten. Campaign buttons have a rich history, more an exercise in marketing than ideology. Pamphlets, broadsides, and flyers offer more information on issues of their times. The issues have remained the same: free trade versus protectionism, privatization, and Social Security.