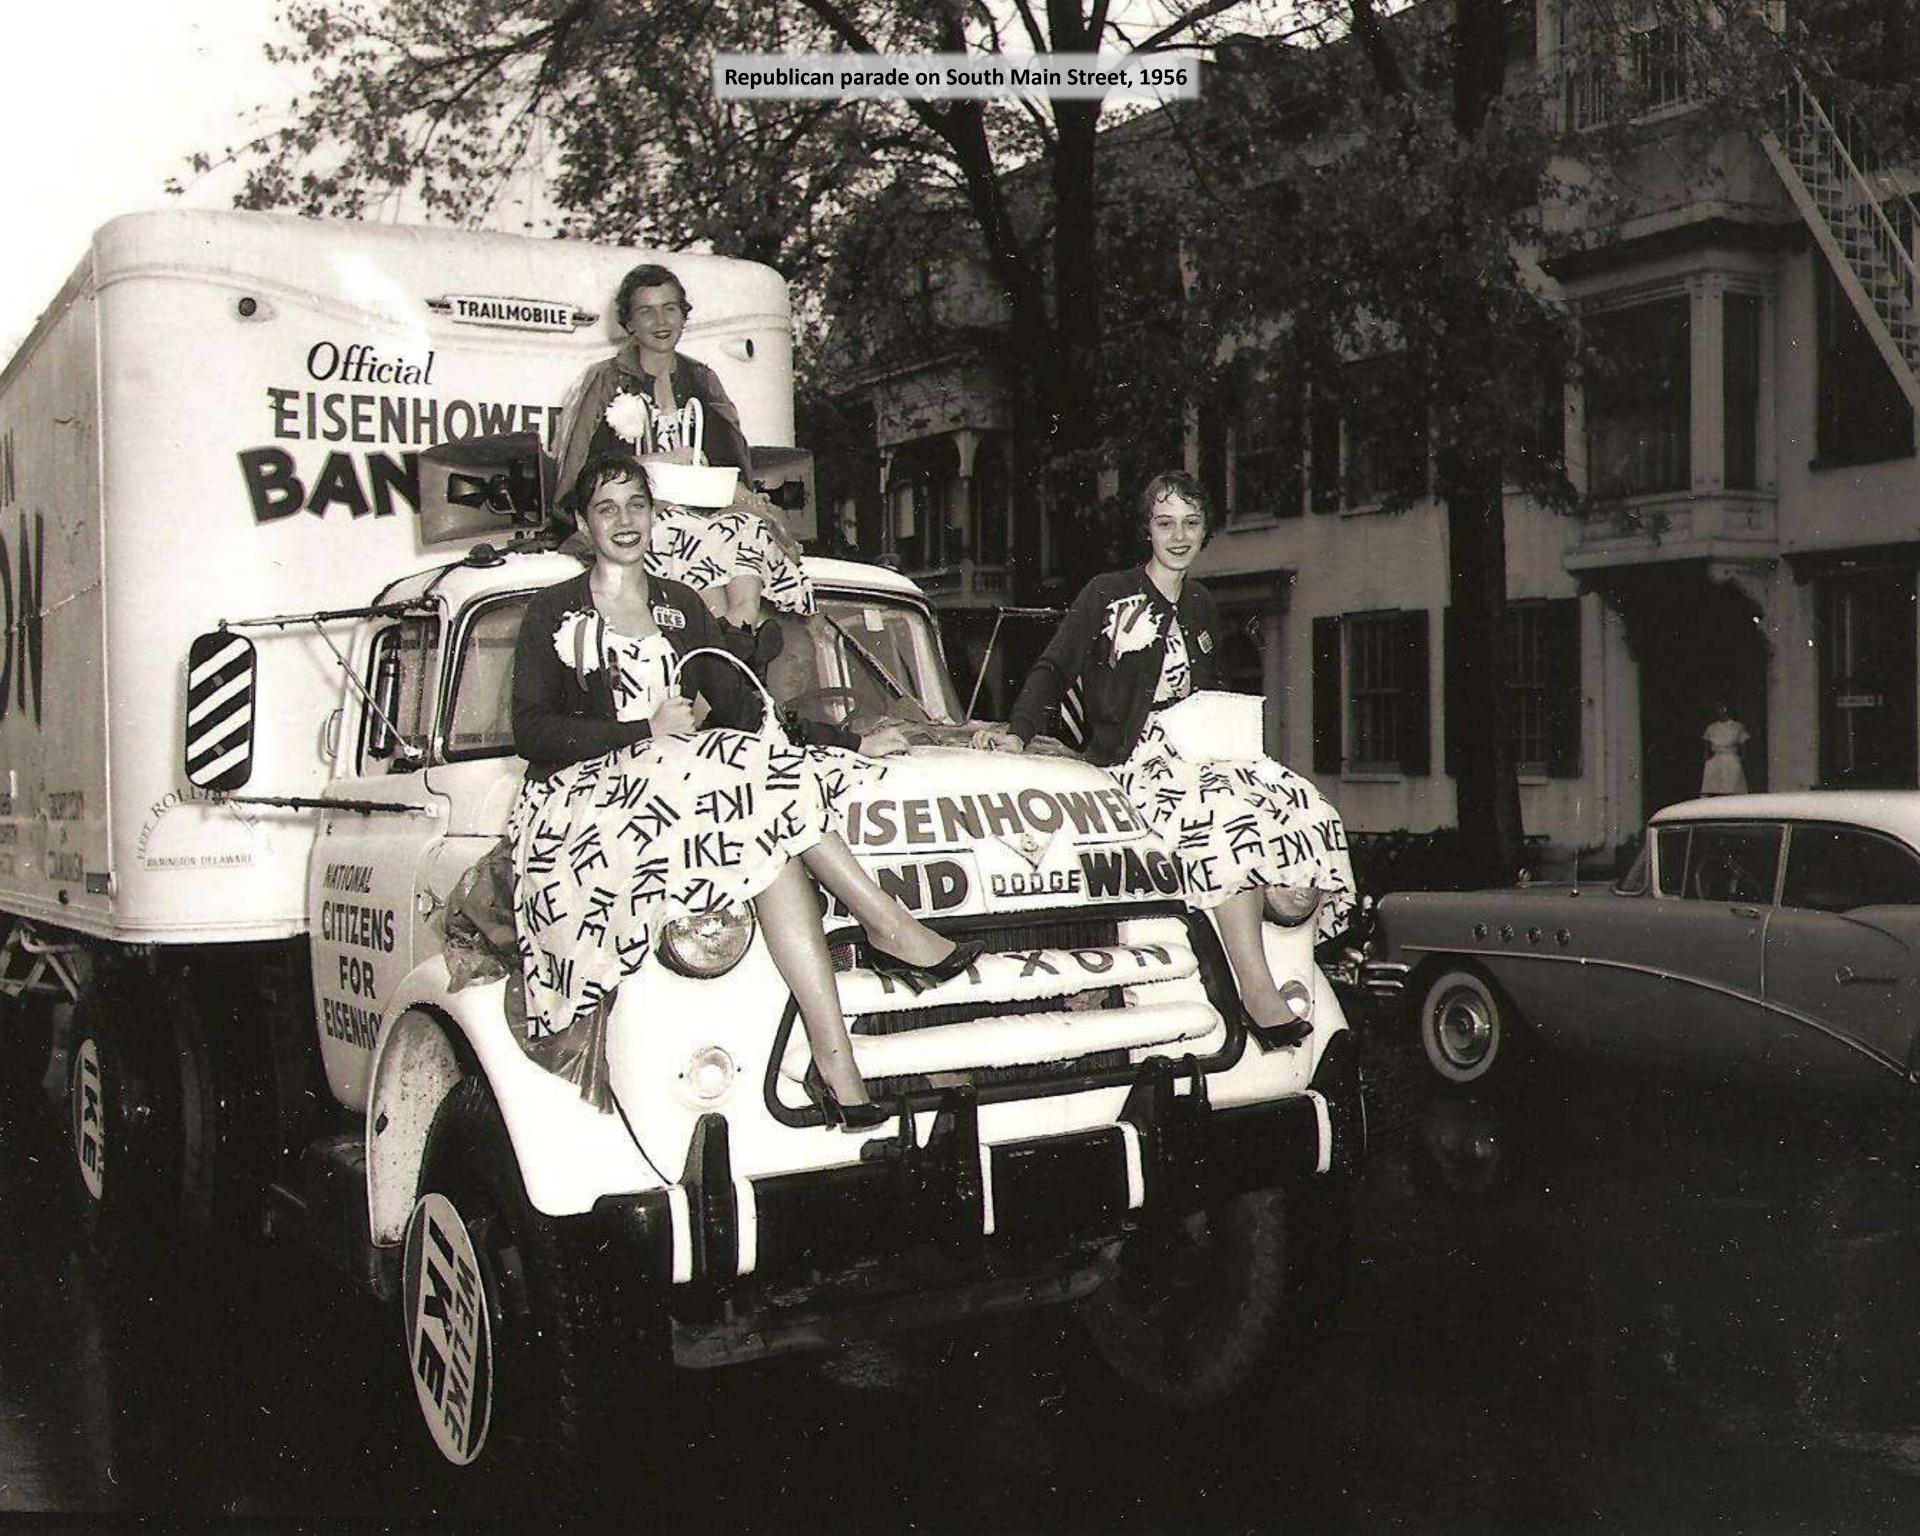

## Support Your Candidate: Political Memorabilia

Ephemera is "any transitory written or printed matter not meant to be retained or preserved." By preserving ephemera, we're able to tell the stories of basic human activities such as elections. Support Your Candidate looks at elected politicians and their opponents who are all too easily forgotten. Campaign buttons have a rich history, more an exercise in marketing than ideology. Pamphlets, broadsides, and flyers offer more information on issues of their times. The issues have remained the same: free trade versus protectionism, privatization, and Social Security.