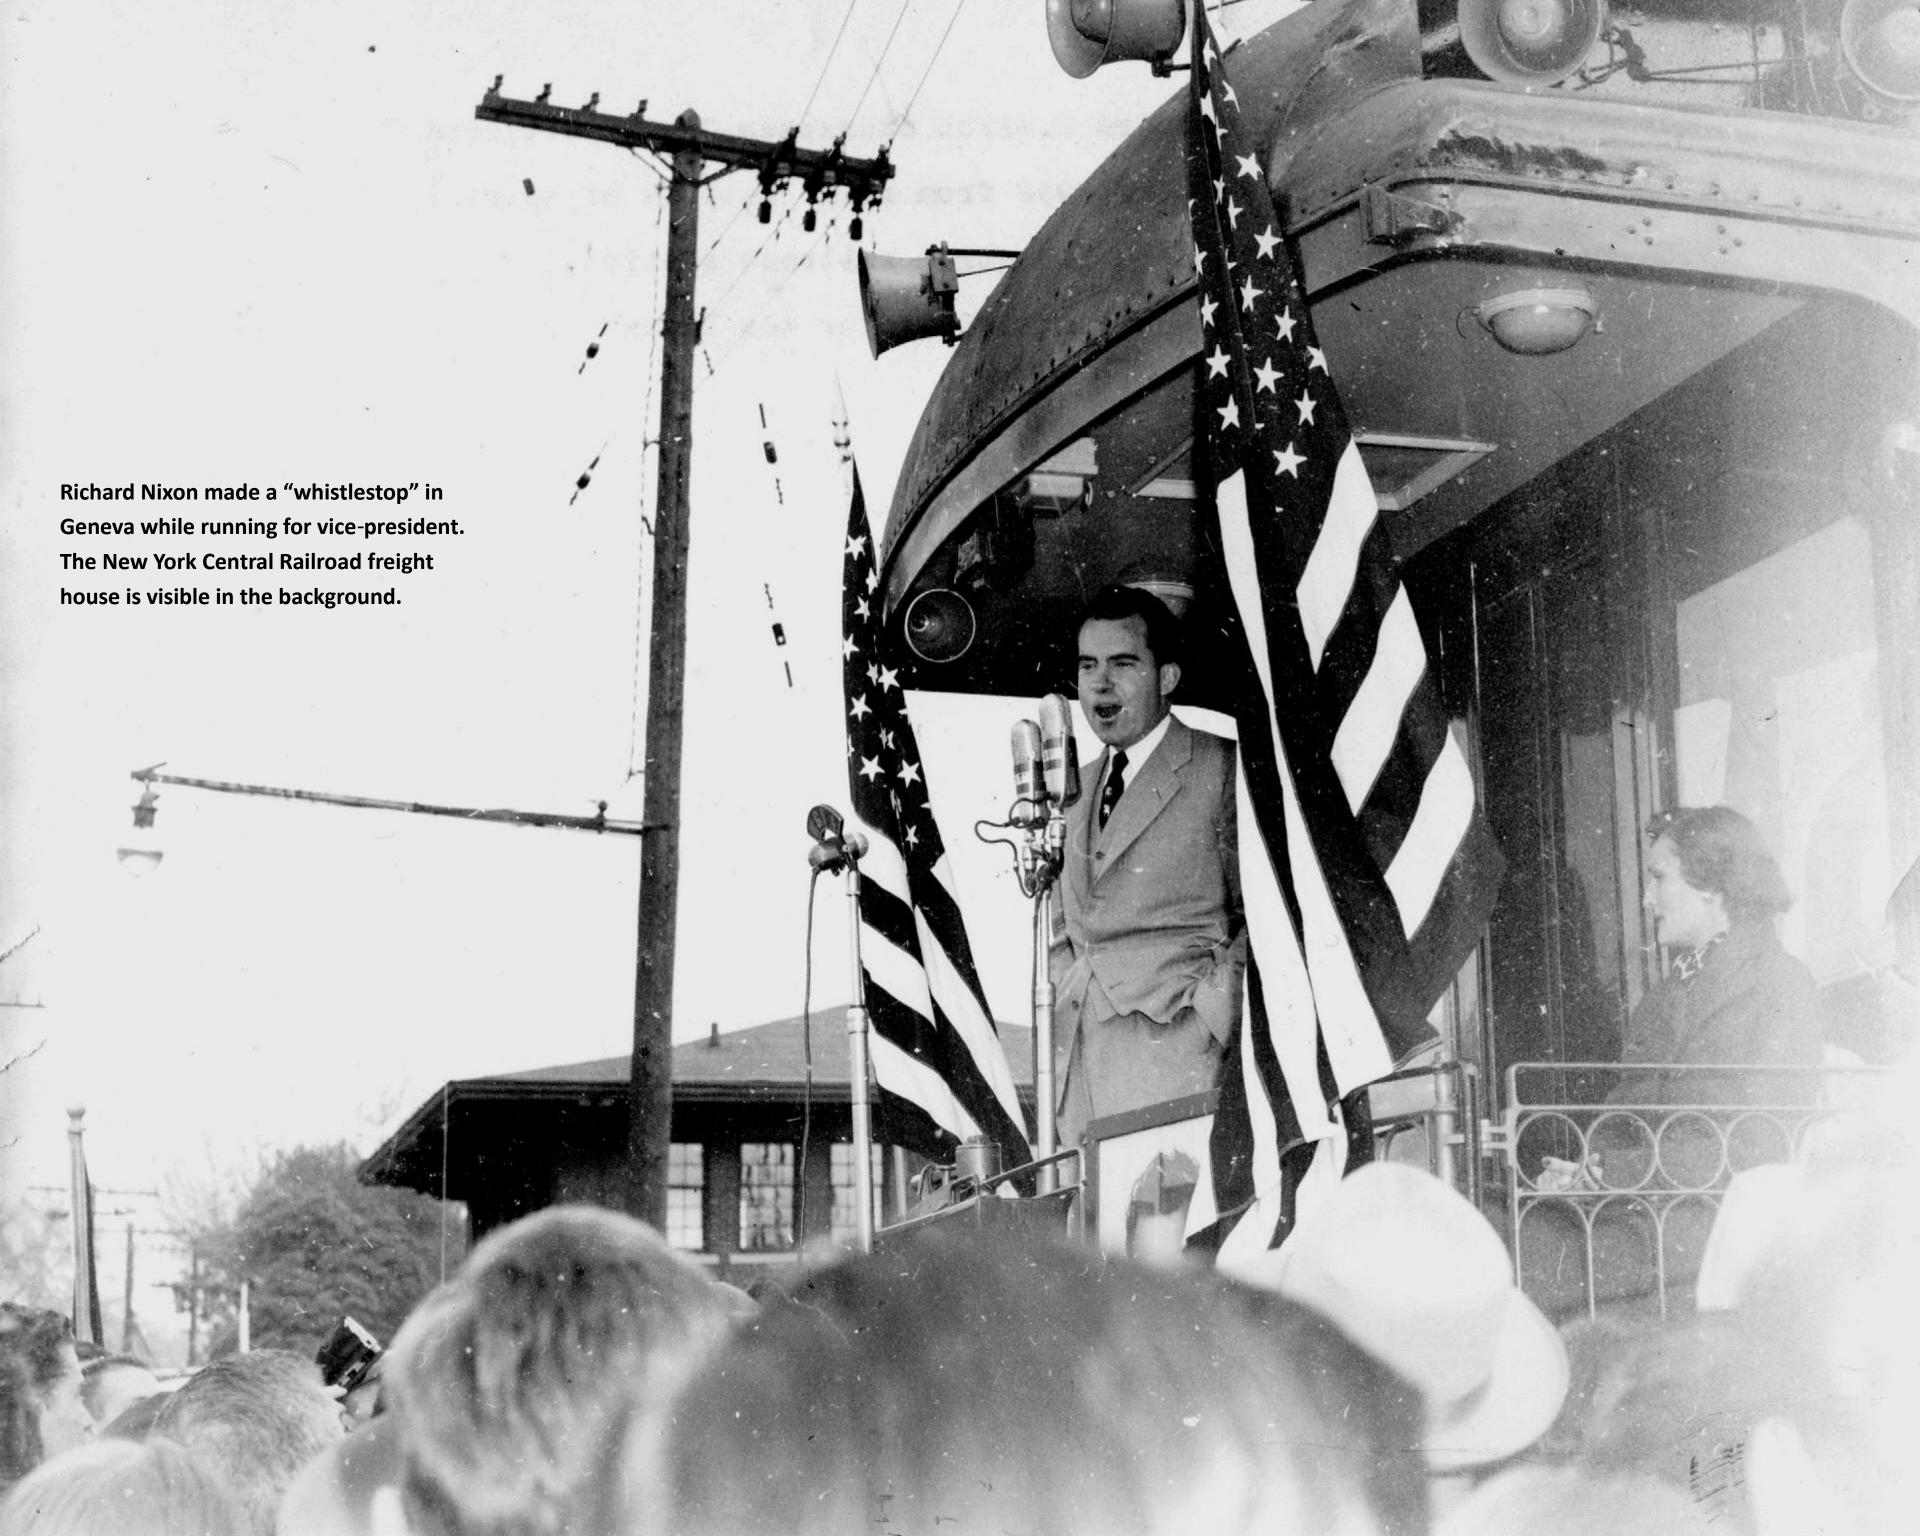

## Support Your Candidate: Political Memorabilia

Ephemera is "any transitory written or printed matter not meant to be retained or preserved." By preserving ephemera, we're able to tell the stories of basic human activities such as elections. Support Your Candidate looks at elected politicians and their opponents who are all too easily forgotten. Campaign buttons have a rich history, more an exercise in marketing than ideology. Pamphlets, broadsides, and flyers offer more information on issues of their times. The issues have remained the same: free trade versus protectionism, privatization, and Social Security.