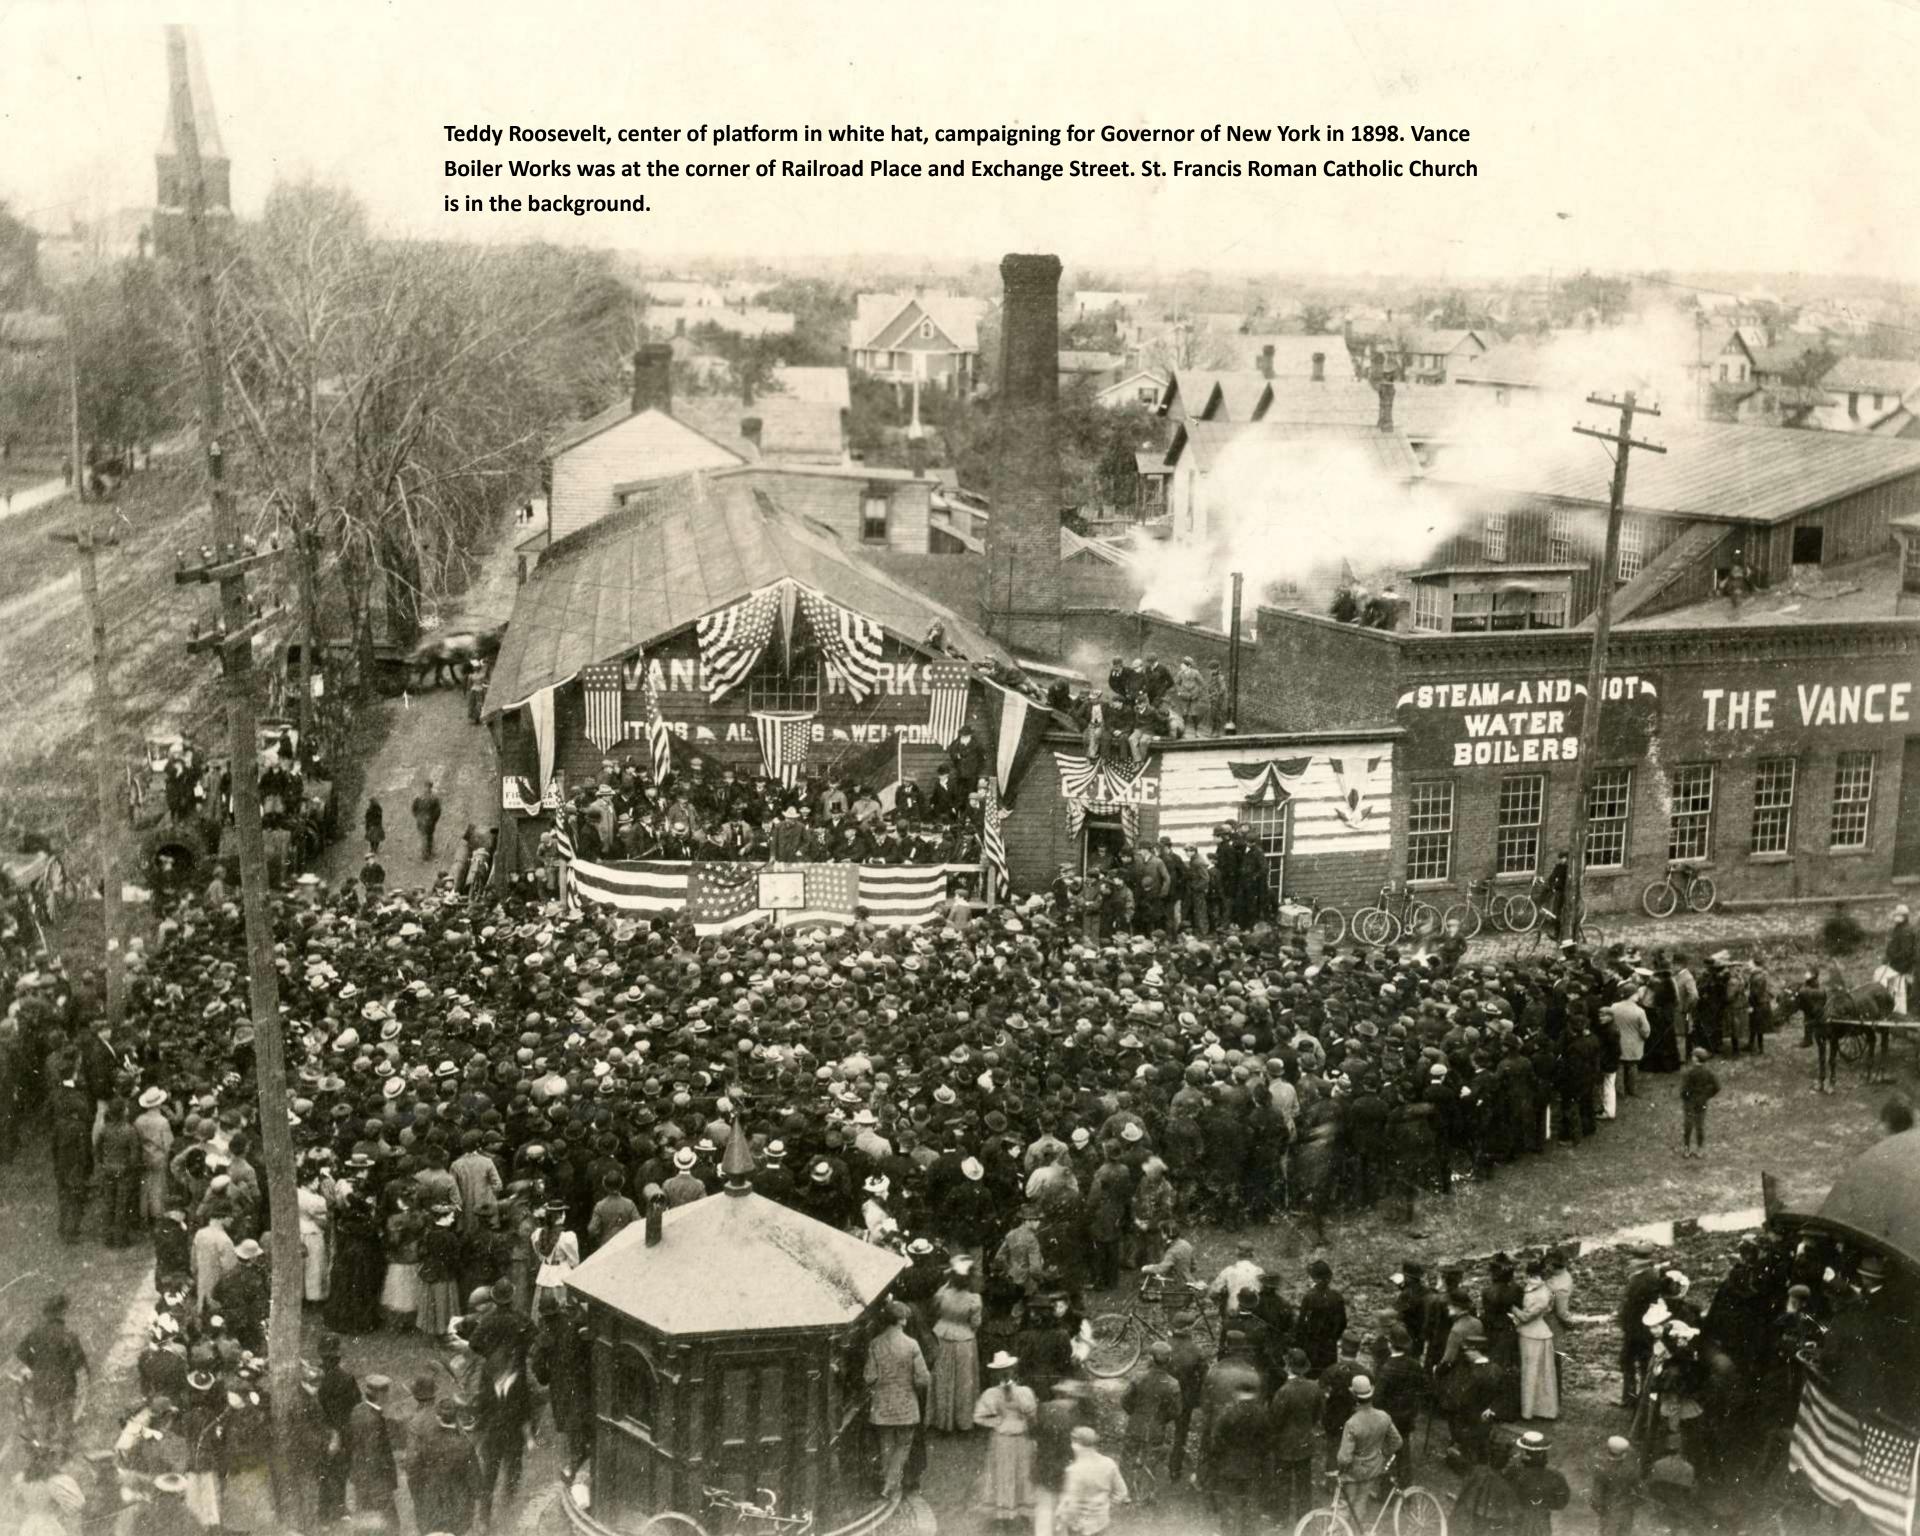

## Support Your Candidate: Political Memorabilia

Ephemera is "any transitory written or printed matter not meant to be retained or preserved." By preserving ephemera, we're able to tell the stories of basic human activities such as elections. Support Your Candidate looks at elected politicians and their opponents who are all too easily forgotten. Campaign buttons have a rich history, more an exercise in marketing than ideology. Pamphlets, broadsides, and flyers offer more information on issues of their times. The issues have remained the same: free trade versus protectionism, privatization, and Social Security.